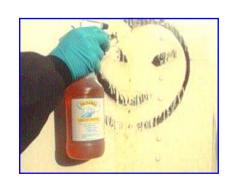

### Just follow these SIMPLE steps:

- 1. Spray *TAGAWAY*® onto the graffiti.
- 2. Let *TAGAWAY*® soak 10-15 seconds. Soak time will vary according to the type of graffiti and the surface it is on.
- 3. Wipe away graffiti with towel.