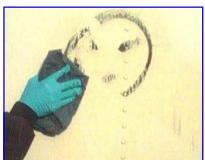

### Just follow these SIMPLE steps:

- 1. Spray *TAGAWAY*® onto the graffiti.
- 2. Let *TAGAWAY*® soak 10-15 seconds. Soak time will vary according to the type of graffiti and the surface it is on.
- 3. Wipe away graffiti with towel.